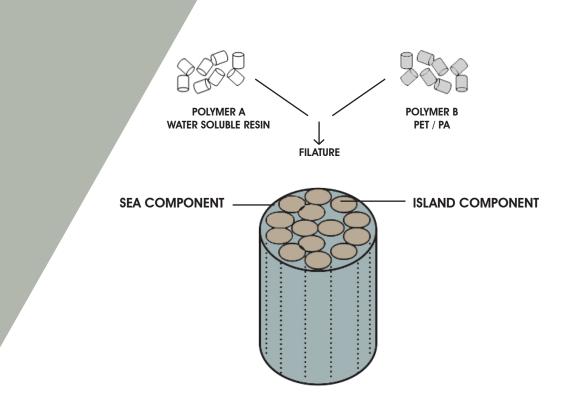

# SEA-ISLAND TECHNOLOGY

When two polymers are coextruded to create one fibre, the dispersion in the fibre's transversal section is called "island" and the matrix, "sea". When the "sea" component is eliminated through specific processes, you can obtain a group of fine microfibres. The structure of the resulting fibre resembles a set of islands in the middle of the sea.